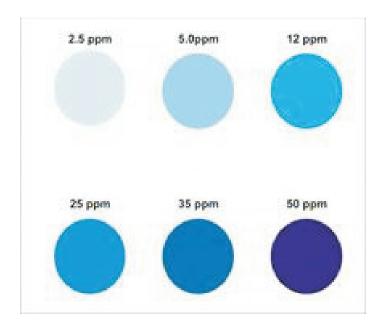

#### **Directions for use:**

- Take 2.5ml of water sample in the plastic test jar. Make it up to 25 ml mark with Distilled or Phosphate free raw water.
- Add 20 drops of Reagent Lp1, Mix Well by inverting at least 5 times.
- Add 5 drops of Reagent Lp2, Mix Well by inverting at least 5 minutes. Wait for 5 minutes.
- Rinse the 10 ml glass test jar with above solution & fill it up to 10 ml mark.
- Place the glass test jar on color card & match with different colors. (View from top side vertically downwards).
- Note down the ppm level of O-Phosphate as PO after 4 color comparison.